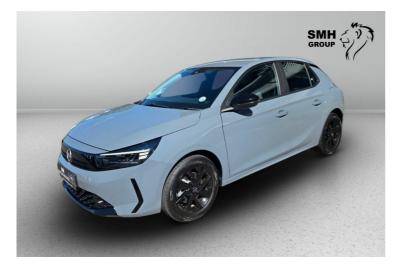

## Opel Corsa 1.2T Lite Now R 299,900

## Overview

| Registratio   | n Registered | Fuel Type | Tax Band | Colour | Engine Size |
|---------------|--------------|-----------|----------|--------|-------------|
| 7988925       | 2025         | Petrol    | N/A      | Grey   | 1.2         |
| Interior Trir | n Fuel       |           |          |        |             |
| N/A           | Consumptio   | n         |          |        |             |
|               | N/A          |           |          |        |             |