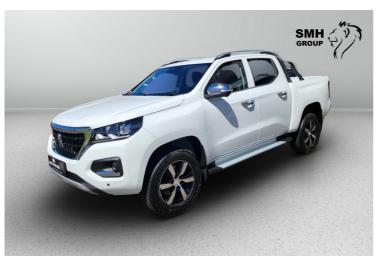

# Peugeot LANDTREK 1.9D 4Action 4x4 Now R 529,900

was <del>r 549,900</del>

Located atFiat Sandton

### Overview

| Registration  | Registered | Fuel Type | Tax Band | Colour | Engine Size |
|---------------|------------|-----------|----------|--------|-------------|
| 7890538       | 2025       | Diesel    | N/A      | White  | 1.9         |
| Interior Trim | Fuel       |           |          |        |             |
| N/A           | Consumptio | n         |          |        |             |
|               | N/A        |           |          |        |             |