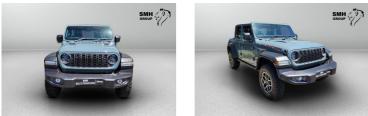

# Jeep Wrangler Unlimited 2.0t Rubicon Now R 1,299,900

### Overview

Located atFiat Sandton

| Registratio   | n Registered | Fuel Type | Tax Band | Colour | Engine Size |
|---------------|--------------|-----------|----------|--------|-------------|
| 7890248       | 2025         | Petrol    | N/A      | Grey   | 21          |
| Interior Trin | n Fuel       |           |          |        |             |
| N/A           | Consumptio   | n         |          |        |             |
|               | N/A          |           |          |        |             |