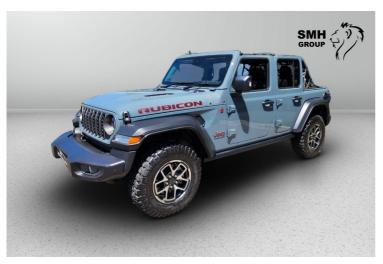

# Jeep Wrangler Unlimited 2.0t Rubicon Now R 1,299,900

### Overview

Located atFiat Sandton

| Registratio   | n Registered | Fuel Type | Tax Band | Colour | Engine Size |
|---------------|--------------|-----------|----------|--------|-------------|
| 7890248       | 2025         | Petrol    | N/A      | Grey   | 21          |
| Interior Trin | n Fuel       |           |          |        |             |
| N/A           | Consumptio   | n         |          |        |             |
|               | N/A          |           |          |        |             |