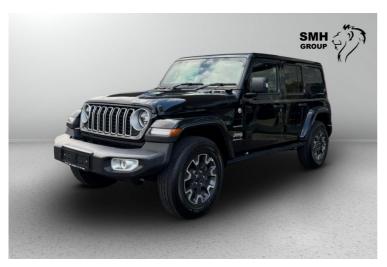

# Jeep Wrangler Unlimited 2.0t Sahara

## Now R 1,249,900

### Overview

Located atFiat Sandton

|                 | Registration  | Registered | Fuel Type | Tax Band | Colour | Engine Size |
|-----------------|---------------|------------|-----------|----------|--------|-------------|
|                 | 7806191       | 2025       | Petrol    | N/A      | Black  | 21          |
|                 | Interior Trim | Fuel       |           |          |        |             |
| N/A Consumption |               | n          |           |          |        |             |
|                 |               | N/A        |           |          |        |             |