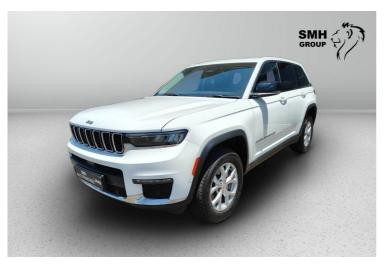

## Jeep Grand Cherokee L 3.6 4x4 Limited

# Now R 1,099,900

was r 1,139,900

### Overview

| Registration    | Registered | Fuel Type | Tax Band | Colour | Engine Size |
|-----------------|------------|-----------|----------|--------|-------------|
| 7760862         | 2025       | Petrol    | N/A      | White  | 3.6 I       |
| Interior Trim   | Fuel       |           |          |        |             |
| N/A Consumption |            |           |          |        |             |
|                 | N/A        |           |          |        |             |