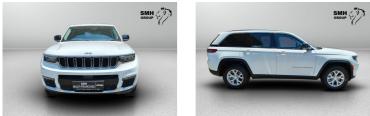

## Jeep Grand Cherokee L 3.6 4x4 Limited

# Now R 1,099,900

was r 1,139,900

### Overview

| Registration    | Registered | Fuel Type | Tax Band | Colour | Engine Size |
|-----------------|------------|-----------|----------|--------|-------------|
| 7760862         | 2025       | Petrol    | N/A      | White  | 3.6 I       |
| Interior Trim   | Fuel       |           |          |        |             |
| N/A Consumption |            |           |          |        |             |
|                 | N/A        |           |          |        |             |