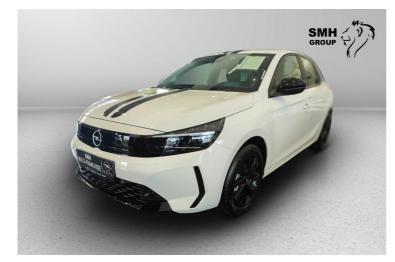

## Opel Corsa 1.2T Lite Now R 299,900

was <del>r 349,900</del>

## Overview

| Registration    | Registered | Fuel Type | Tax Band | Colour | Engine Size |
|-----------------|------------|-----------|----------|--------|-------------|
| 7749293         | 2025       | Petrol    | N/A      | White  | 1.2         |
| Interior Trim   | Fuel       |           |          |        |             |
| N/A Consumption |            | n         |          |        |             |
|                 | NI/A       |           |          |        |             |